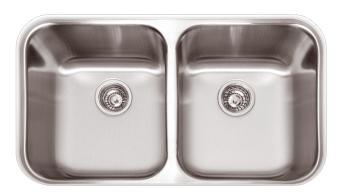

## The Daintree Undermount

The NuQueen undermount range by Abey allows you to create a smooth continuous bench top whilst gaining all the benefits of a quality 18/10 stainless steel sink. Large 200mm deep machine polished bowls, rear designer wastes to give you more cupboard space and multiple bowl options.

Features: Double bowl. Includes a stainless steel drain tray, bamboo cutting board and designer basket wastes.

Dimensions: 794mm W x 458mm D (Internal

356mm W x 406mm D x 200mm H)

Finish: Stainless Steel