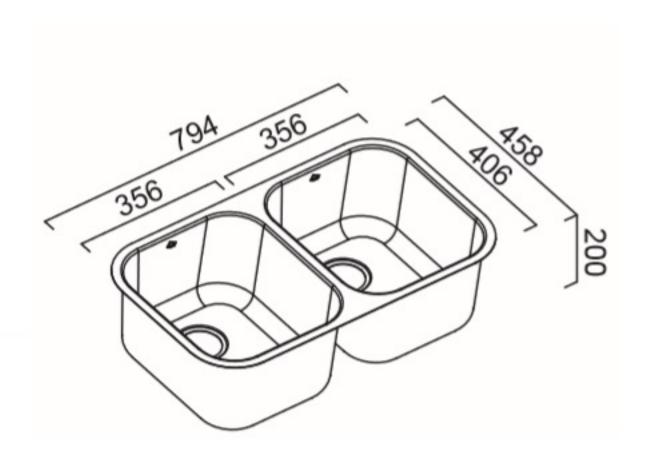

Features: Double bowl. Includes a stainless steel drain tray, bamboo cutting board and designer basket wastes.

Dimensions: 794mm W x 458mm D (Internal

356mm W x 406mm D x 200mm H)

Finish: Stainless Steel