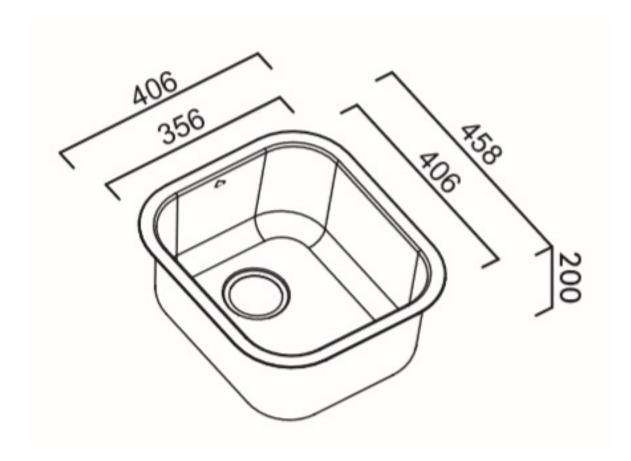

Features: Includes a stainless steel drain tray, bamboo cutting board and designer basket waste

Dimensions: 406mm W x 458mm D (Internal

356mm W x 406mm D x 200mm H)

Finish: Stainless Steel

Installation: Always use the physical measurements for cut outs – the manufacturer's template is supplied as a guide only