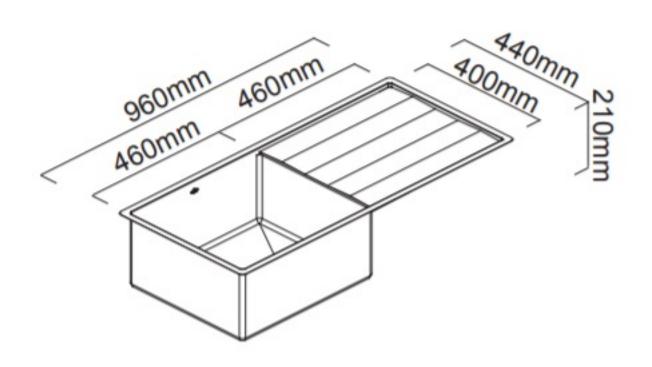

Features: Includes Round Wastes

Dimensions: 960mm W x 440mm D (Internal

460mm W x 400mm D x 210mm H)

Finish: Stainless Steel

Installation: Can be under-mounted, flushmounted or inset. Always use the physical measurements for cut outs – the manufacturer's template is supplied as a guide only and may