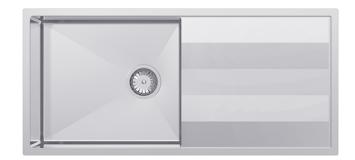

## **Lugano Single Bowl**

Lugano sinkware by Abey has been designed with the user in mind. With exceptional quality, they are built from the finest 1.2mm thick stainless steel to last the test of time. Featuring a minimal radius bowl for ease of cleaning and inset or undermount options.

Features: Includes Round Wastes

Dimensions: 960mm W x 440mm D (Internal

460mm W x 400mm D x 210mm H)

Finish: Stainless Steel

Installation: Can be under-mounted, flushmounted or inset. Always use the physical measurements for cut outs – the manufacturer's template is supplied as a guide only and may