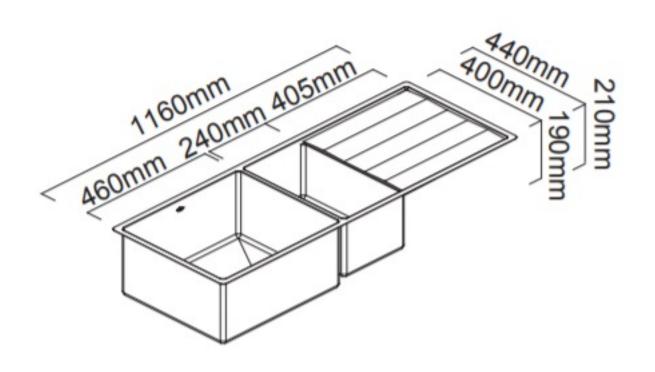

Features: One and 3/4 bowl. Includes Round Wastes

Dimensions: 1160mm W x 440mm D (Bowl Sizes 460mm W x 440mm D x 210mm H, 240mm W x 440mm D x 190mm H)

Finish: Stainless Steel

Installation: Can be under-mounted, flushmounted or inset. Always use the physical measurements for cut outs - the manufacturer's template is supplied as a guide only and may differ