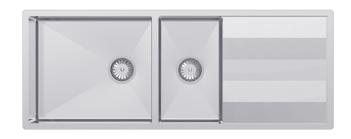

## **Lugano Double Bowl**

Lugano sinkware by Abey has been designed with the user in mind. With exceptional quality, they are built from the finest 1.2mm thick stainless steel to last the test of time. Featuring a minimal radius bowl for ease of cleaning and inset or undermount options.

Features: One and 3/4 bowl. Includes Round Wastes

Dimensions: 1160mm W x 440mm D (Bowl Sizes 460mm W x 440mm D x 210mm H, 240mm W x 440mm D x 190mm H)

Finish: Stainless Steel

Installation: Can be under-mounted, flushmounted or inset. Always use the physical measurements for cut outs - the manufacturer's template is supplied as a guide only and may differ