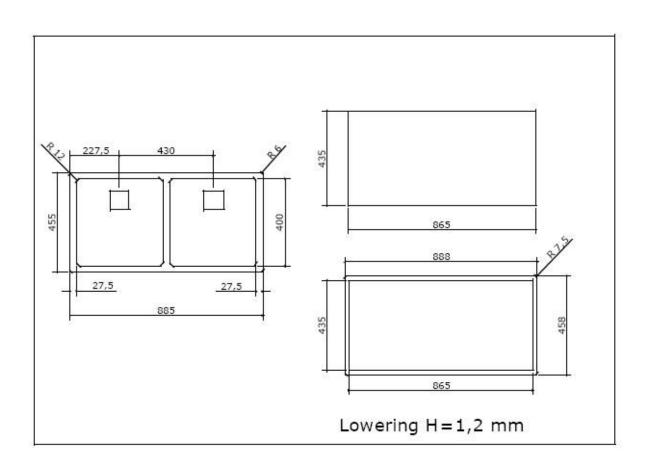

Features: Double bowl. Includes designer square waste and overflow

Dimensions: 885mm W x 455mm D (Bowl Sizes

400mm W x 400mm D x 215mm H)

Finish: Stainless Steel

Installation: Always use the physical measurements for cut outs – the manufacturer's template is supplied as a guide only and may

differ over time **Specifications** 