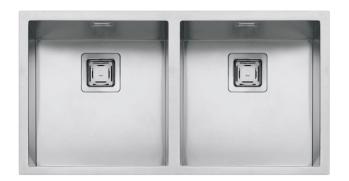

## **Barazza Cubo Double Bowl**

The Barazza Cubo undermount sinkware range by Abey offers a new level of design style for your kitchen. Commercial quality 1mm thick stainless steel and voluminous bowl sizes allow you to be the master chef of your kitchen domain. Furthermore, the Cubo sinks have a 12mm internal radius edging on base for easy cleaning.

Features: Double bowl. Includes designer square waste and overflow

Dimensions: 885mm W x 455mm D (Bowl Sizes

400mm W x 400mm D x 215mm H)

Finish: Stainless Steel

Installation: Always use the physical measurements for cut outs – the manufacturer's template is supplied as a guide only and may