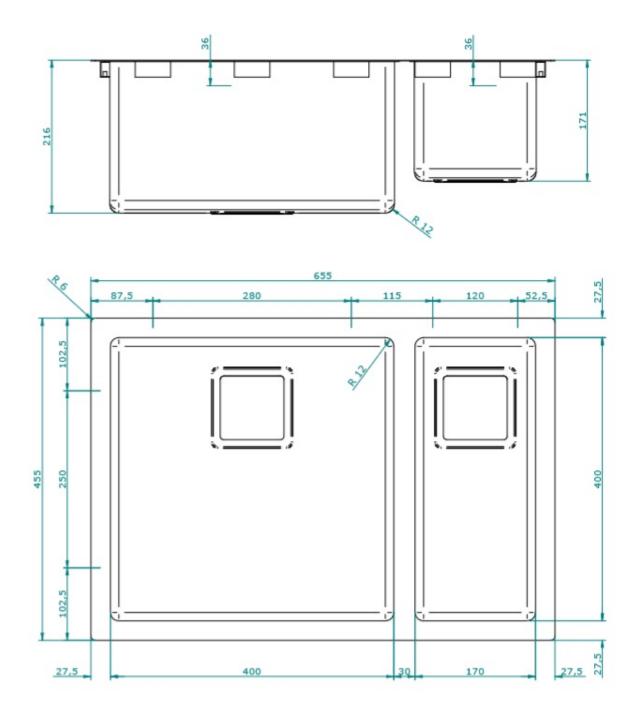

Features: One and 3/4 bowl. Includes designer square waste and overflow

Dimensions: 655mm W x 455mm D (Bowl Sizes 400mm W x 400mm D x 215mm H, 170mm W x 400mm D x 170mm H)

Finish: Stainless Steel

Installation: Always use the physical measurements for cut outs – the manufacturer's template is supplied as a guide only

**Specifications** 