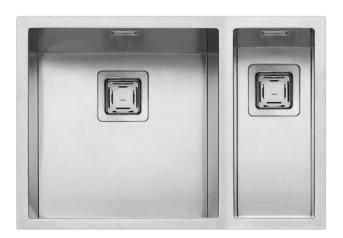

## Barazza Cubo 1 & 1/3 Bowl

The Barazza Cubo undermount sinkware range offers a new level of design style for your kitchen. Commercial quality 1mm thick stainless steel and voluminous bowl sizes allow you to be the master chef of your kitchen domain. Furthermore, the Cubo sinks have a 12mm internal radius edging on base for easy cleaning.

Features: One and 3/4 bowl. Includes designer square waste and overflow

Dimensions: 655mm W x 455mm D (Bowl Sizes 400mm W x 400mm D x 215mm H, 170mm W x 400mm D x 170mm H)

Finish: Stainless Steel

Installation: Always use the physical measurements for cut outs – the manufacturer's template is supplied as a guide only