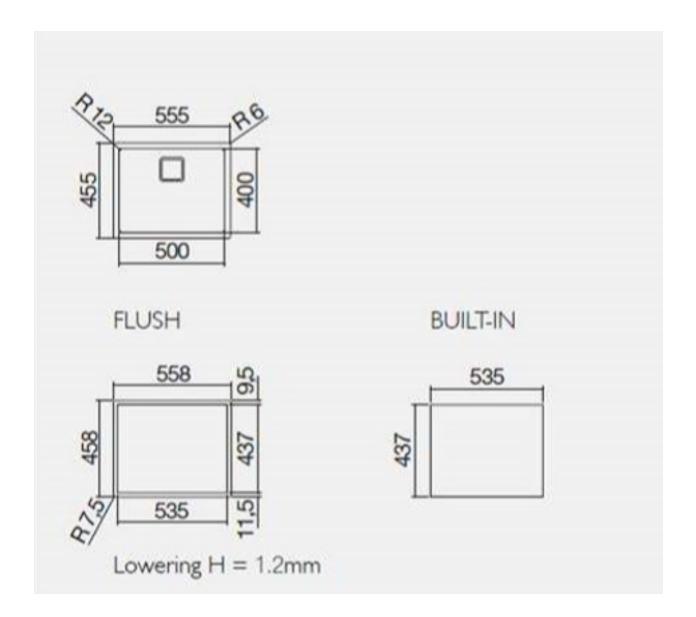

Features: Includes designer square waste and overflow

Dimensions: 555mm W x 455mm D (Internal

500mm W x 400mm D x 215mm H)

Finish: Stainless Steel

Installation: Always use the physical measurements for cut outs – the manufacturer's template is supplied as a guide only and may

differ over time

Specifications