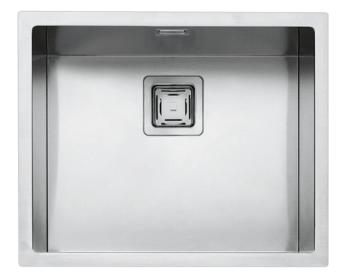

## Barazza Cubo Single 400

The Barazza Cubo undermount sinkware range offers a new level of design style for your kitchen. Commercial quality 1mm thick stainless steel and voluminous bowl sizes allow you to be the master chef of your kitchen domain. Furthermore, the Cubo sinks have a 12mm internal radius edging on base for easy cleaning.

Features: Includes designer square waste and overflow

Dimensions: 555mm W x 455mm D (Internal

500mm W x 400mm D x 215mm H)

Finish: Stainless Steel

Installation: Always use the physical measurements for cut outs – the manufacturer's template is supplied as a guide only and may