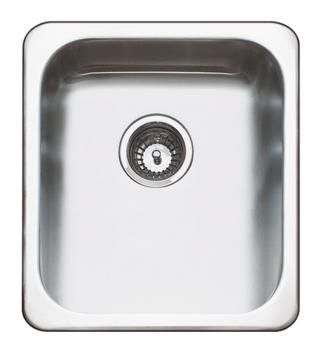

Features: Inset sink w/ 30 litre volume, commercial grade 18/10 stainless steel, radius corners, polished bowl and designer waste supplied.

Dimensions:  $406mm\ W\ x\ 466mm\ D\ (Internal$ 

356mm W x 406mm D x 200mm H)

Finish: Stainless Steel

Options: Also supplied with taphole or bypass

**Specifications** 