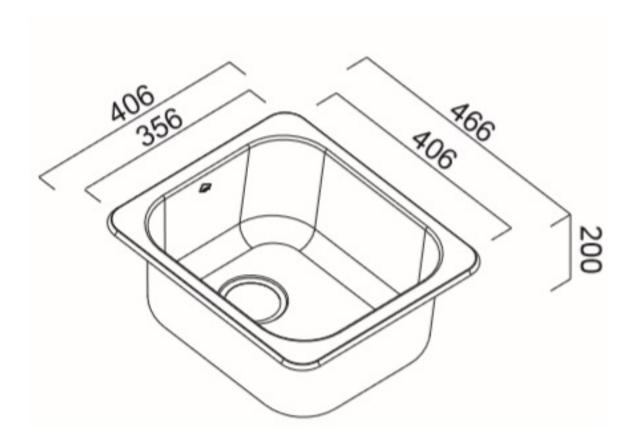

Features: Inset sink w/ 30 litre volume, commercial grade 18/10 stainless steel, radius corners, polished bowl and designer waste supplied.

Dimensions:  $406mm\ W\ x\ 466mm\ D\ (Internal$ 

356mm W x 406mm D x 200mm H)