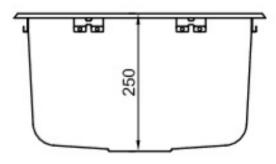

Features: Inset sink w/ 45 litre volume, commercial grade 18/10 stainless steel, radius corners, polished bowl and designer waste supplied.

Dimensions:  $456mm\ W\ x\ 522mm\ D\ (Internal$ 

406mm W x 457mm D x 250mm H)