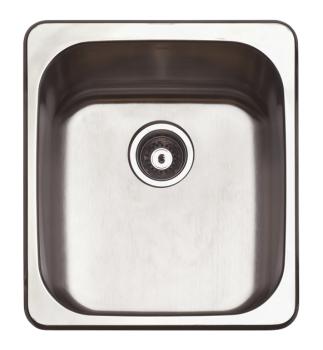

## The Leichardt Skinny

Abey are Australian leaders in sinkware – designing and manufacturing to the world's highest quality specifications. While bringing you Europe's very best, cutting edge designs, Abey's products are practical, affordable, inspirational, stylish and timeless. Rest assured, when you buy an Abey sink, you receive the ultimate in quality and design.

Features: Inset sink w/ 45 litre volume, commercial grade 18/10 stainless steel, radius corners, polished bowl and designer waste supplied.

Dimensions:  $456mm\ W\ x\ 522mm\ D\ (Internal$ 

406mm W x 457mm D x 250mm H)

Finish: Stainless Steel

Options: Also supplied with taphole, bypass,

overflow or bypass and overflow

**Specifications** 