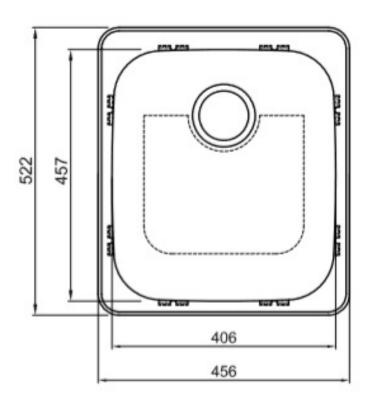

Features: Inset sink w/ 45 litre volume, commercial grade 18/10 stainless steel, radius corners, polished bowl and designer waste supplied.

Dimensions:  $456mm\ W\ x\ 522mm\ D\ (Internal$ 

406mm W x 457mm D x 250mm H)