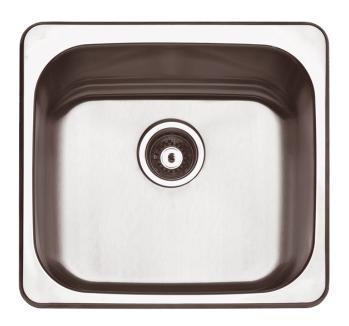

## The Leichardt

Abey are Australian leaders in sinkware – designing and manufacturing to the world's highest quality specifications. While bringing you Europe's very best, cutting edge designs, Abey's products are practical, affordable, inspirational, stylish and timeless. Rest assured, when you buy an Abey sink, you receive the ultimate in quality and design.

Features: Inset sink w/ 45 litre volume, commercial grade 18/10 stainless steel, radius corners, polished bowl and designer waste supplied.

Dimensions: 509mm W x 471mm D (Internal 457mm W x 406mm D x 250mm H)

Finish: Stainless Steel

Options: Also supplied with taphole, bypass,

overflow or bypass and overflow

**Specifications** 