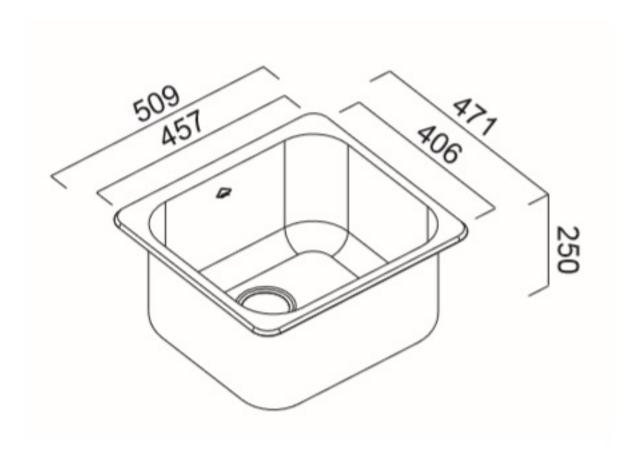

Features: Inset sink w/ 45 litre volume, commercial grade 18/10 stainless steel, radius corners, polished bowl and designer waste supplied.

Dimensions: 509mm W x 471mm D (Internal 457mm W x 406mm D x 250mm H)