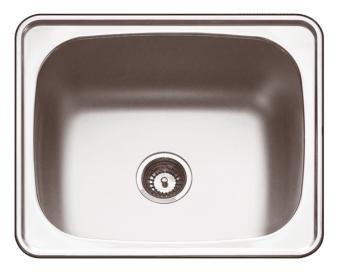

## The Lodden

Abey are Australian leaders in sinkware – designing and manufacturing to the world's highest quality specifications. While bringing you Europe's very best, cutting edge designs, Abey's products are practical, affordable, inspirational, stylish and timeless. Rest assured, when you buy an Abey sink, you receive the ultimate in quality and design.

Features: Inset sink w/ 45 litre volume, commercial grade 18/10 stainless steel, radius corners, polished bowl and designer waste supplied.

Dimensions: 600mm W x 500mm D (Internal 525mm W x 420mm D x 250mm H)

Finish: Stainless Steel

Options: Also supplied with taphole, bypass, overflow or bypass and overflow **Specifications** 