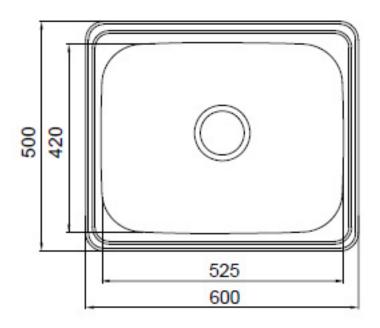

Features: Inset sink w/ 45 litre volume, commercial grade 18/10 stainless steel, radius corners, polished bowl and designer waste supplied.

Dimensions: 600mm W x 500mm D (Internal 525mm W x 420mm D x 250mm H)