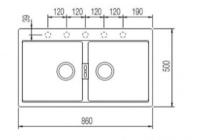

Features: Double Bowl

Dimensions: 860mm W x 500mm D (Bowl Sizes: 387mm W x 380mm D x 195mm H)

Finish: Polaris White

Tapholes: Tapholes optional **Specifications** 