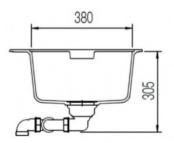

Features: Double Bowl

Dimensions: 860mm W x 500mm D (Bowl Sizes: 387mm W x 380mm D x 195mm H)

Finish: Polaris White

Tapholes: Tapholes optional **Specifications** 