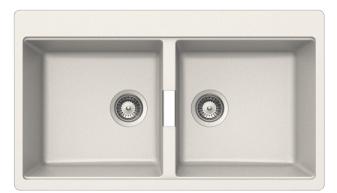

## Schock Double Bowl White

Schock sinkware by Abey has taken Europe by storm. With stunning crisp lines and a silky smooth finish, this quality German engineered sinkware has been created using state-of-the-art composite nanogranite® materials offering exceptional strength and durability, stain resistance and inert, antibacterial properties. The range is available in 'metallic' black, 'stone' grey and 'polaris' white.

Features: Double Bowl

Dimensions: 860mm W x 500mm D (Bowl Sizes: 387mm W x 380mm D x 195mm H)

Finish: Polaris White

Tapholes: Tapholes optional **Specifications** 