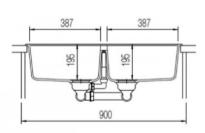

Features: Double Bowl

Dimensions: 860mm W x 500mm D (Bowl Sizes: 387mm W x 380mm D x 195mm H)

Finish: Polaris White

Tapholes: Tapholes optional **Specifications** 