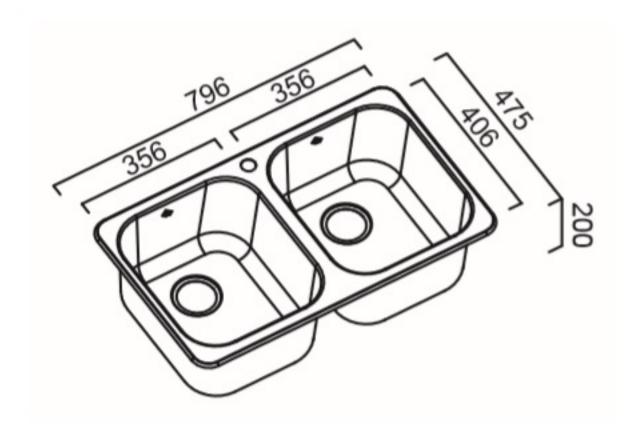

Features: Double bowl. Includes a stainless steel drain tray, bamboo cutting board and designer basket waste.

Dimensions: 796mm W x 475mm D (Internal

356mm W x 406mm D x 200mm H)

Finish: Stainless Steel

Installation: Always use the physical measurements for cut outs – the manufacturer's

template is supplied as a guide only

**Specifications** 