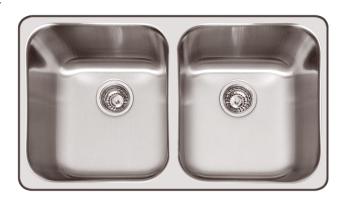

## The Daintree Inset

The NuQueen collection by Abey provides both luxury and practicality with deep, luxurious, semisatin finish 18/10 stainless steel bowls with rear designer wastes to save space. The low profile space saving design maximises bench space.

Features: Double bowl. Includes a stainless steel drain tray, bamboo cutting board and designer basket waste.

Dimensions: 796mm W x 475mm D (Internal

356mm W x 406mm D x 200mm H)

Finish: Stainless Steel

Installation: Always use the physical measurements for cut outs – the manufacturer's