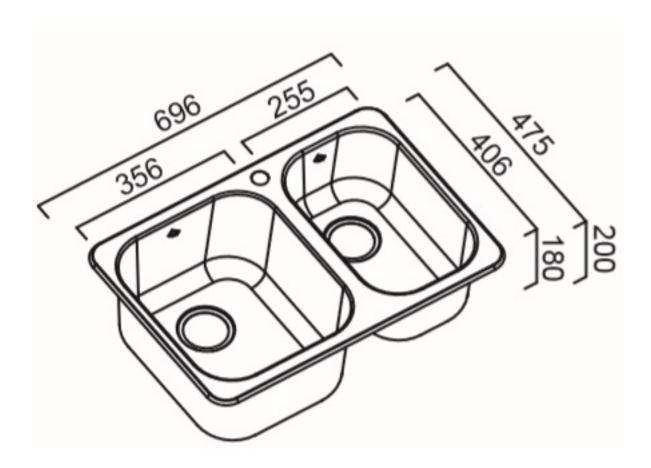

Features: One and 3/4 bowl. Small bowl on right hand side only. Includes a stainless steel drain tray, bamboo cutting board and designer basket wastes.

Dimensions: 696mm W x 475mm D (Bowl sizes 356mm W x 406mm D x 200mm H, 255mm W x 406mm D, 180mm H)