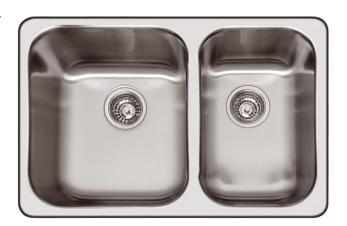

## The Brisbane Inset

The NuQueen collection by Abey provides both luxury and practicality with deep, luxurious, semisatin finish 18/10 stainless steel bowls with rear designer wastes to save space. The low profile space saving design maximises bench space.

Features: One and 3/4 bowl. Small bowl on right hand side only. Includes a stainless steel drain tray, bamboo cutting board and designer basket wastes.

Dimensions: 696mm W x 475mm D (Bowl sizes 356mm W x 406mm D x 200mm H, 255mm W x 406mm D, 180mm H)