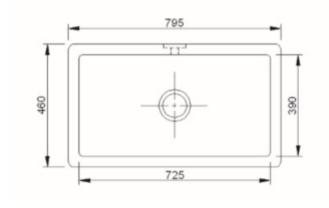

Dimensions: 795mm W x 460mm D x 255mm H

Colour: White

Installation: Product dimensions can vary by + or - 2% due to the shrinkage during the firing process. We recommend that no work surface or cabinets are cut without possession of the actual sink. A specialist kitchen fitter should install the sink and ensure it is properly supported.