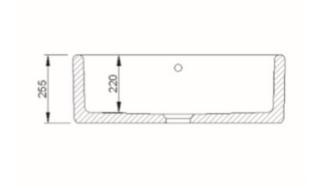

Dimensions: 795mm W x 460mm D x 255mm H

Colour: White

Installation: Product dimensions can vary by + or - 2% due to the shrinkage during the firing process. We recommend that no work surface or cabinets are cut without possession of the actual sink. A specialist kitchen fitter should install the sink and ensure it is properly supported.