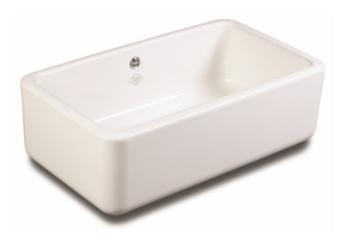

## Classic Butler 800

Shaws of Darwen have manufactured fireclay sinks for over 100 years. Every single kitchen and laundry sink is created using time honoured traditional methods and materials. Each kitchen sink we craft is a unique and individual piece, expertly fashioned by experienced, fully trained craftsmen.

Dimensions: 795mm W x 460mm D x 255mm H

Colour: White

Installation: Product dimensions can vary by + or - 2% due to the shrinkage during the firing process. We recommend that no work surface or cabinets are cut without possession of the actual sink. A specialist kitchen fitter should install the sink and ensure it is properly supported.