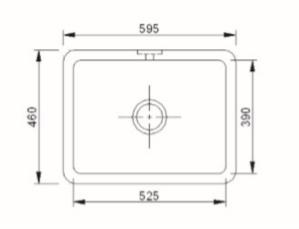

## **Classic Butler 600**

Shaws of Darwen have manufactured fireclay sinks for over 100 years. Every single kitchen and laundry sink is created using time honoured traditional methods and materials. Each kitchen sink we craft is a unique and individual piece, expertly fashioned by experienced, fully trained craftsmen.

Dimensions: 595mm W x 460mm D x 255mm H

## Colour: White

Installation: Product dimensions can vary by + or - 2% due to the shrinkage during the firing process. We recommend that no work surface or cabinets are cut without possession of the actual sink. A specialist kitchen fitter should install the sink and ensure it is properly supported.

## Specifications