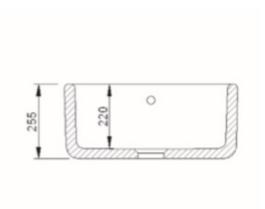

## **Classic Butler 600**

Shaws of Darwen have manufactured fireclay sinks for over 100 years. Every single kitchen and laundry sink is created using time honoured traditional methods and materials. Each kitchen sink we craft is a unique and individual piece, expertly fashioned by experienced, fully trained craftsmen.

Dimensions: 595mm W x 460mm D x 255mm H

## Colour: White

Installation: Product dimensions can vary by + or - 2% due to the shrinkage during the firing process. We recommend that no work surface or cabinets are cut without possession of the actual sink. A specialist kitchen fitter should install the sink and ensure it is properly supported.

## Specifications