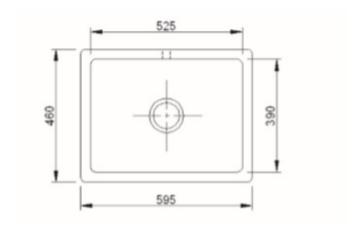

Dimensions: 595mm W x 460mm D x 255mm H

Colour: White

Installation: Product dimensions can vary by + or - 2% due to the shrinkage during the firing process. We recommend that no work surface or cabinets are cut without possession of the actual sink. A specialist kitchen fitter should install the sink and ensure it is properly supported.

## **Specifications**