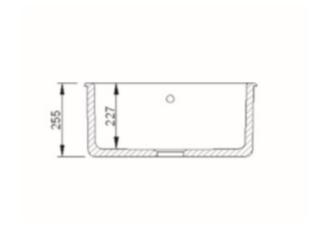

Dimensions: 595mm W x 460mm D x 255mm H

Colour: White

Installation: Product dimensions can vary by + or - 2% due to the shrinkage during the firing process. We recommend that no work surface or cabinets are cut without possession of the actual sink. A specialist kitchen fitter should install the sink and ensure it is properly supported.

## **Specifications**