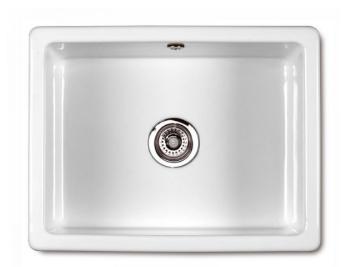

## Classic Inset 600

The Inset sink from Shaws is a perfect secondary sink which is ideal for vegetable preparation or to use in island or peninsular applications. The Inset single bowl sink features a central  $3\frac{1}{2}$  inch waste outlet to accommodate a basket strainer or waste disposer.

Dimensions: 595mm W x 460mm D x 255mm H

Colour: White

Installation: Product dimensions can vary by + or - 2% due to the shrinkage during the firing process. We recommend that no work surface or cabinets are cut without possession of the actual sink. A specialist kitchen fitter should install the sink and ensure it is properly supported.