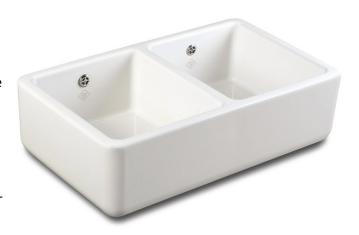

## Classic Butler 800 Double

Shaws classic compact double bowl sink is the perfect choice for a busy kitchen looking for a traditional multi-purpose sink. The double bowl sink features a central dividing wall and has a round overflow and a central  $3\frac{1}{2}$  inch waste outlets to accommodate basket strainer or waste disposer.