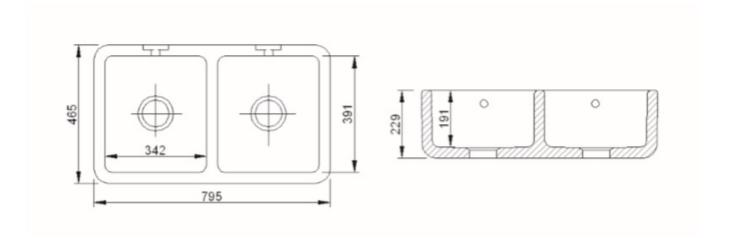

Dimensions: 795mm W x 465mm D x 229mm H

Colour: White

Installation: Product dimensions can vary by + or - 2% due to the shrinkage during the firing process. We recommend that no work surface or cabinets are cut without possession of the actual sink. A specialist kitchen fitter should install the sink and ensure it is properly supported.