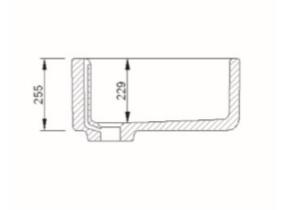

Dimensions: 595mm W x 460mm D x 255mm H

Colour: White

Installation: Product dimensions can vary by + or - 2% due to the shrinkage during the firing process. We recommend that no work surface or cabinets are cut without possession of the actual sink. A specialist kitchen fitter should install the sink and ensure it is properly supported.