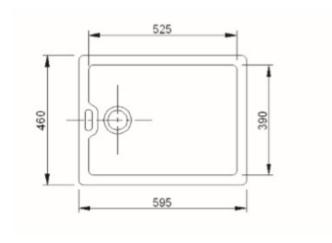

Dimensions: 595mm W x 460mm D x 255mm H

Colour: White

Installation: Product dimensions can vary by + or - 2% due to the shrinkage during the firing process. We recommend that no work surface or cabinets are cut without possession of the actual sink. A specialist kitchen fitter should install the sink and ensure it is properly supported.