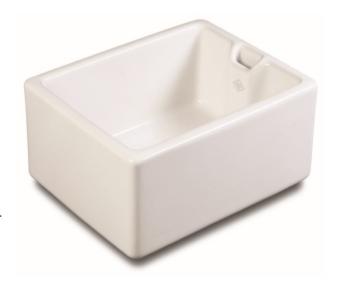

## Classic Belfast Sink

Shaws of Darwen have manufactured fireclay sinks for over 100 years. Every single kitchen and laundry sink is created using time honoured traditional methods and materials. Each kitchen sink we craft is a unique and individual piece, expertly fashioned by experienced, fully trained craftsmen.

Dimensions: 595mm W x 460mm D x 255mm H

Colour: White

Installation: Product dimensions can vary by + or - 2% due to the shrinkage during the firing process. We recommend that no work surface or cabinets are cut without possession of the actual sink. A specialist kitchen fitter should install the sink and ensure it is properly supported.