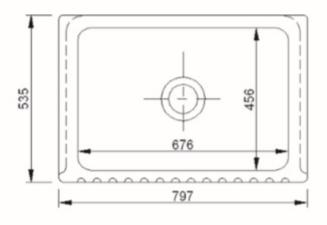

Dimensions: 797mm W x 535mm D x 220mm H

Colour: White

Installation: Product dimensions can vary by + or - 2% due to the shrinkage during the firing process. We recommend that no work surface or cabinets are cut without possession of the actual sink. A specialist kitchen fitter should install the sink and ensure it is properly supported.