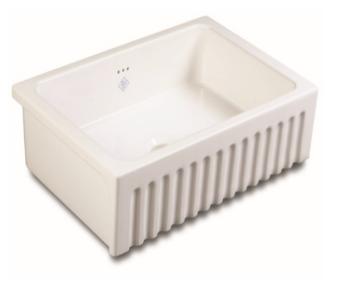

## Bowland 800 Sink

Shaws of Darwen have manufactured fireclay sinks for over 100 years. Every single kitchen and laundry sink is created using time honoured traditional methods and materials. Each kitchen sink we craft is a unique and individual piece, expertly fashioned by experienced, fully trained craftsmen.

Dimensions: 797mm W x 535mm D x 220mm H

Colour: White

Installation: Product dimensions can vary by + or - 2% due to the shrinkage during the firing process. We recommend that no work surface or cabinets are cut without possession of the actual sink. A specialist kitchen fitter should install the sink and ensure it is properly supported.