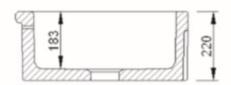

Dimensions: 797mm W x 535mm D x 220mm H

Colour: White

Installation: Product dimensions can vary by + or - 2% due to the shrinkage during the firing process. We recommend that no work surface or cabinets are cut without possession of the actual sink. A specialist kitchen fitter should install the sink and ensure it is properly supported.