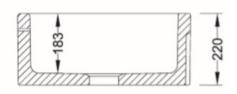

Dimensions: 595mm W x 465mm D x 220mm H

Colour: White

Installation: Product dimensions can vary by + or - 2% due to the shrinkage during the firing process. We recommend that no work surface or cabinets are cut without possession of the actual sink. A specialist kitchen fitter should install the sink and ensure it is properly supported.