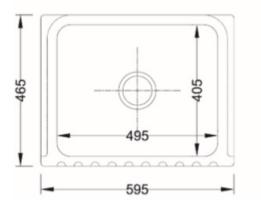

Dimensions: 595mm W x 465mm D x 220mm H

Colour: White

Installation: Product dimensions can vary by + or - 2% due to the shrinkage during the firing process. We recommend that no work surface or cabinets are cut without possession of the actual sink. A specialist kitchen fitter should install the sink and ensure it is properly supported.