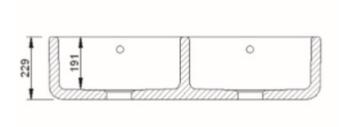

Dimensions: 995mm W x 465mm D x 229mm H

Colour: White

Installation: Product dimensions can vary by + or - 2% due to the shrinkage during the firing process. We recommend that no work surface or cabinets are cut without possession of the actual sink. A specialist kitchen fitter should install the sink and ensure it is properly supported.