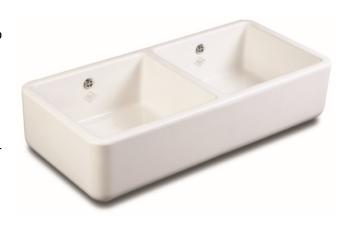

## **Classic Butler 1000 Double**

This large double bowl sink with a central dividing wall, is perfectly suited to spacious modern or traditional kitchen surroundings. Round overflow. Central  $3\frac{1}{2}$  inch waste outlets to accommodate basket strainer or waste disposer.