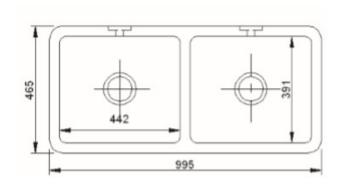

Dimensions: 995mm W x 465mm D x 229mm H

Colour: White

Installation: Product dimensions can vary by + or - 2% due to the shrinkage during the firing process. We recommend that no work surface or cabinets are cut without possession of the actual sink. A specialist kitchen fitter should install the sink and ensure it is properly supported.