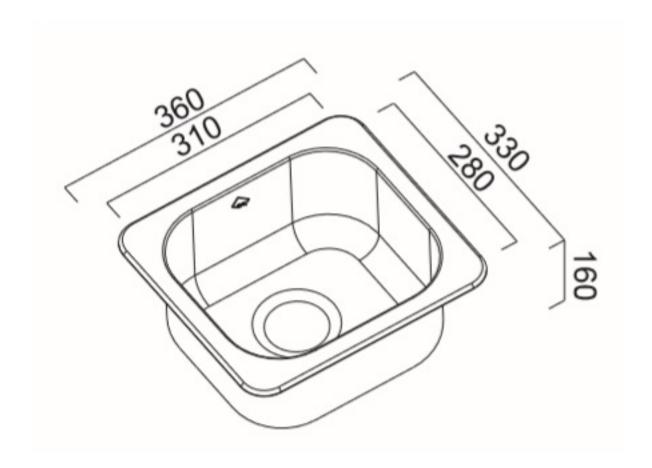

Features: Inset sink, commercial grade 18/10 stainless steel, anti-drum insulation, satin finish bowl and designer waste supplied.

Dimensions: 360mm W x 330mm D (Internal

310mm W x 280mm D x 160mm H)

Finish: Stainless Steel