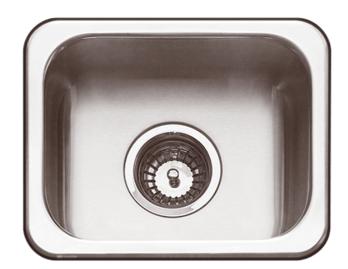

## The Todd

Abey are Australian leaders in sinkware – designing and manufacturing to the world's highest quality specifications. While bringing you Europe's very best, cutting edge designs, Abey's products are practical, affordable, inspirational, stylish and timeless. Rest assured, when you buy an Abey sink, you receive the ultimate in quality and design.

Features: Inset sink, commercial grade 18/10 stainless steel, anti-drum insulation, satin finish bowl and designer waste supplied.

Dimensions: 360mm W x 330mm D (Internal

310mm W x 280mm D x 160mm H)

Finish: Stainless Steel