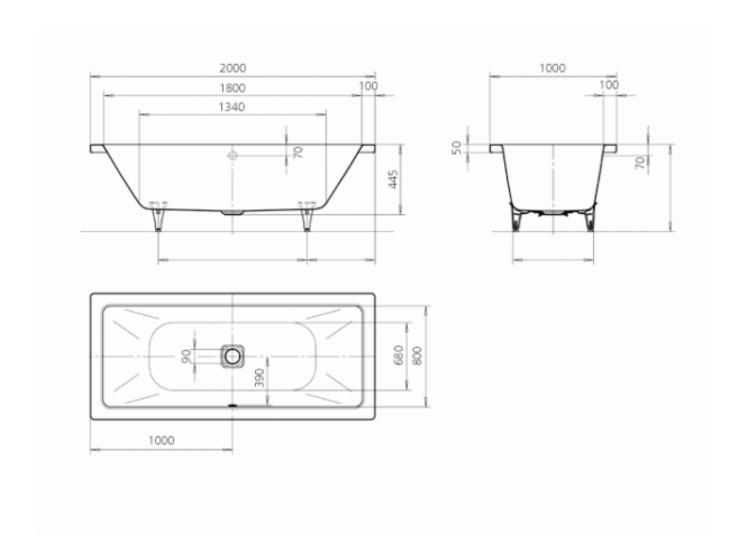

Dimensions: 2000mm L x 1000mm W x 445mm

D

Colour: White

Options: Also available with white enamel multifiller, support feet, Soundwave audio system and hydrotherapy spa system

Material: Kaldewei steel enamel 3.5mm

Volume: 260 litres

Weight: 75kg

Waste: Centrally positioned overflow waste. Pop-

up waste and overflow supplied

**Specifications** 