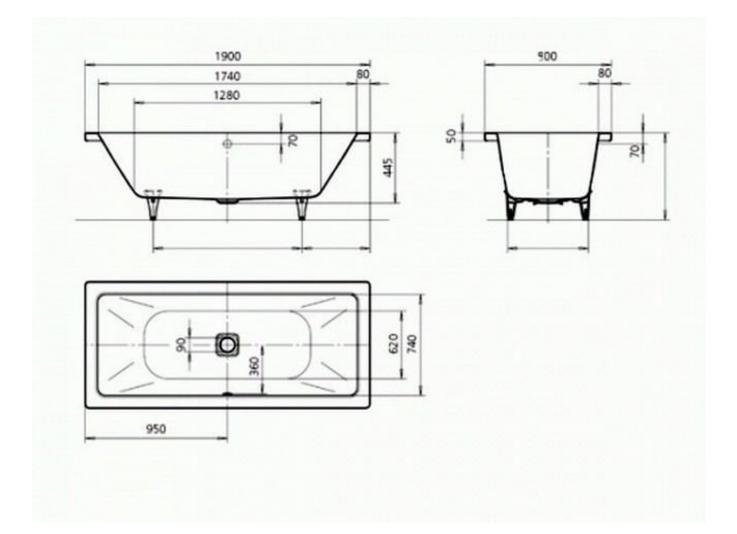

Dimensions: 1900mm L x 900mm W x 445mm D

Colour: White

Options: Also available with white enamel multifiller, support feet, Soundwave audio system and hydrotherapy spa system

Material: Kaldewei steel enamel 3.5mm

Volume: 220 litres

Weight: 66kg

Waste: Centrally positioned overflow waste. Popup waste and overflow supplied **Specifications** 