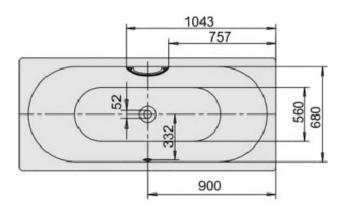

Dimensions: 1800mm L x 800mm W x 485mm D

Colour: White

Options: Also available with white enamel multifiller, support feet, Soundwave audio system and hydrotherapy spa system

Material: Kaldewei steel enamel 3.5mm

Weight: 58kg

Waste: Centrally positioned overflow waste. Integrated white enamel overflow and waste

Warranty: 30 year guarantee

**Specifications** 