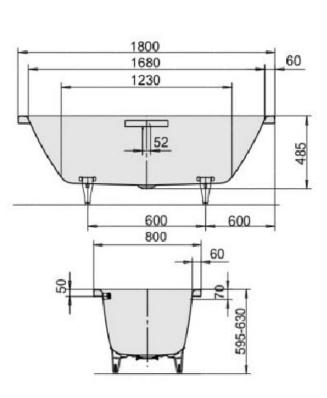

Dimensions: 1800mm L x 800mm W x 485mm D

Colour: White

Options: Also available with white enamel multifiller, support feet, Soundwave audio system and hydrotherapy spa system

Material: Kaldewei steel enamel 3.5mm

Weight: 58kg

Waste: Centrally positioned overflow waste. Integrated white enamel overflow and waste

Warranty: 30 year guarantee

**Specifications** 