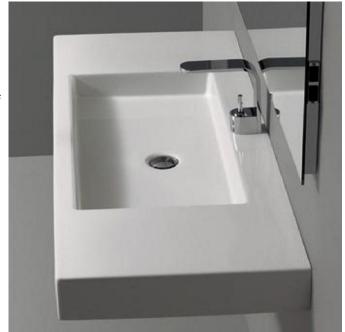

## **Cult 120 Wall Basin**

Nic Design by Studio Bagno represents the ultimate in drop dead chic contemporary design. These supremely elegant products are also available, against order, in a remarkable range of art glaze designer colours plus the sensational Patent Black. The Cult wall basins are designed by Luca Cimarra.