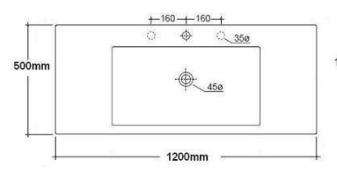

Dimensions: 1200mm W x 500mm D x 100mm H

Colour: White

Material: Vitreous China

Waste: 32mm non-overflow waste (supplied

separately)

Tapholes: 0, 1 or 3 tapholes

Installation: Wall bolts and wall fixing tape

included. Not glazed at rear

Options: Also available with chrome towel rail