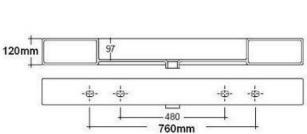

## **Cult 120 Wall Basin**

Nic Design by Studio Bagno represents the ultimate in drop dead chic contemporary design. These supremely elegant products are also available, against order, in a remarkable range of art glaze designer colours plus the sensational Patent Black. The Cult wall basins are designed by Luca Cimarra.

Dimensions: 1200mm W x 500mm D x 100mm H

Colour: White

Material: Vitreous China

Waste: 32mm non-overflow waste (supplied

separately)

Tapholes: 0, 1 or 3 tapholes

Installation: Wall bolts and wall fixing tape

included. Not glazed at rear

Options: Also available with chrome towel rail

## **Specifications**