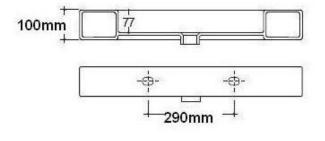

Dimensions: 750mm W x 450mm D x 100mm H

Colour: White

Material: Vitreous China

Waste: 32mm non-overflow waste (supplied

separately)

Tapholes: 0, 1 or 3 tapholes

Installation: Wall bolts and wall fixing tape

included. Not glazed at rear

Options: Also available with chrome towel rail

**Specifications** 