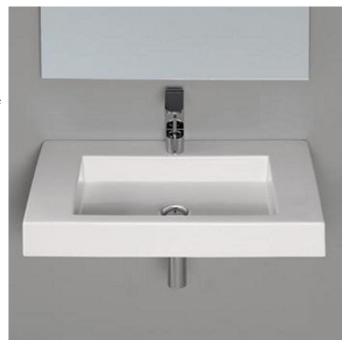

## **Cult 75 Wall Basin**

Nic Design by Studio Bagno represents the ultimate in drop dead chic contemporary design. These supremely elegant products are also available, against order, in a remarkable range of art glaze designer colours plus the sensational Patent Black. The Cult wall basins are designed by Luca Cimarra.