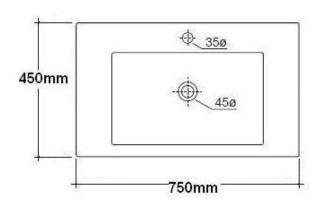

Dimensions: 750mm W x 450mm D x 100mm H

Colour: White

Material: Vitreous China

Waste: 32mm non-overflow waste (supplied

separately)

Tapholes: 0, 1 or 3 tapholes

Installation: Wall bolts and wall fixing tape

included. Not glazed at rear

Options: Also available with chrome towel rail

**Specifications** 