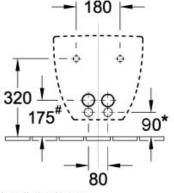

## Specifications

## Installation Notes:

\*Hot/Cold Water Entry Points need to be 40mm left & right of centre & 90mm from finished floor #Waste Outlet point needs to be 40mm left OR right of centre & 175mm from finished floor