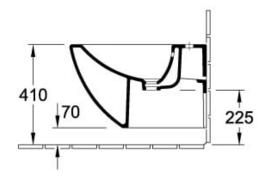

## Specifications

## Installation Notes:

\*Hot/Cold Water Entry Points need to be 40mm left & right of centre & 90mm from finished floor #Waste Outlet point needs to be 40mm left OR right of centre & 175mm from finished floor