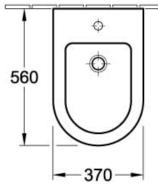

## **Subway Bidet Wall**

Subway wall mounted bidet by Villeroy & Boch.

Features: Tapware & pop-up waste supplied separately. Support frame supplied separately (see Related Products). Available as a single tap hole only.

Colour: White

Options: Available with ceramicplus  $\ensuremath{\mathbb{B}}$  surface finish for easy cleaning.

Drainage: 32mm pop-up waste is normally supplied with tapware. Alternatively, a 32mm waste can be supplied separately. Waste to be P-Trap using a bidet bottle trap.



## Specifications







## Installation Notes:

\*Hot/Cold Water Entry Points need to be 40mm left & right of centre & 90mm from finished floor #Waste Outlet point needs to be 40mm left OR right of centre & 175mm from finished floor