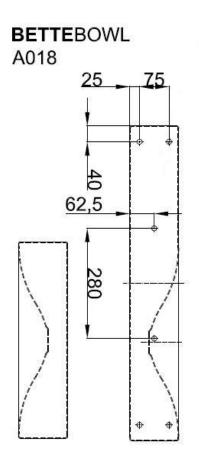

Warranty: 30 years

Installation: Wall mounting bolts included

**Specifications** 

250