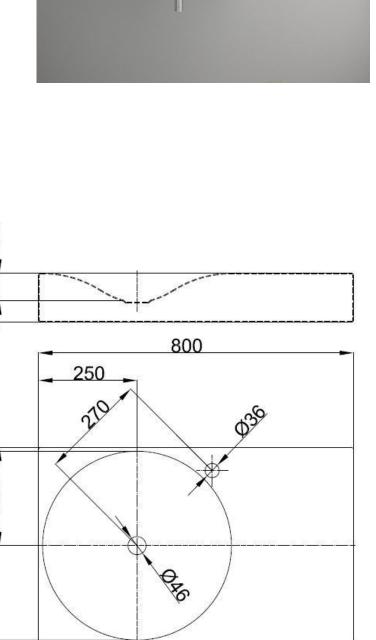

Features: Slimline Profile, only 125mm edge.

Dimensions: 800mm W x 500mm D x 125mm H

Colour: White

Material: Long-lasting titanium steel.

Waste: 32mm non-overflow wastes (supplied

separately).

Tapholes: 1 taphole

Warranty: 30 years

Installation: Wall mounting bolts included

**Specifications** 

250