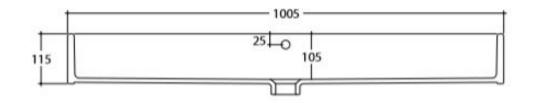

Dimensions: 1005mm W x 452mm D x 115mm H

Colour: White (matt white, matt black & gloss black available at extra cost)

Waste: 32mm overflow waste (supplied separately).

Tapholes: 0, 1, 2 or 3 tapholes.

Installation: Wall bolts included. Not glazed at rear.

## Specifications