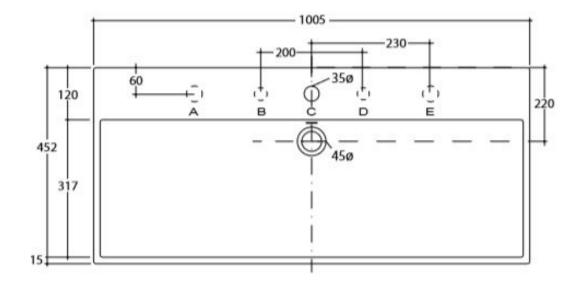

Dimensions: 1005mm W x 452mm D x 115mm H

Colour: White (matt white, matt black & gloss black available at extra cost)

Waste: 32mm overflow waste (supplied separately).

Tapholes: 0, 1, 2 or 3 tapholes.

Installation: Wall bolts included. Not glazed at rear.

## Specifications