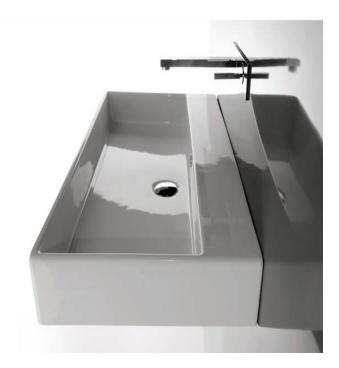

## **Unlimited 100 Wall Basin**

Unlimited is a comprehensive series of seven basins designed and developed for Studio Bagno. Eminently practical this elegant series is enhanced by lustrous glazing and the waste is positioned to the rear to assist in concealing the bottle trap if wall mounted or to return valuable space to the vanity if so installed.