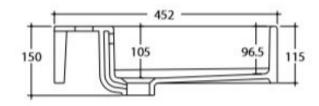

Dimensions: 1005mm W x 452mm D x 115mm H

Colour: White (matt white, matt black & gloss black available at extra cost)

Waste: 32mm overflow waste (supplied separately).

Tapholes: 0, 1, 2 or 3 tapholes.

Installation: Wall bolts included. Not glazed at rear.

## Specifications