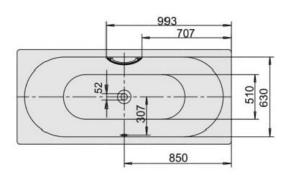

Dimensions: 1700mm L x 750mm W x 485mm D

Colour: White

Options: Also available with white enamel multifiller, support feet, Soundwave audio system and hydrotherapy spa system

Material: Kaldewei steel enamel 3.5mm