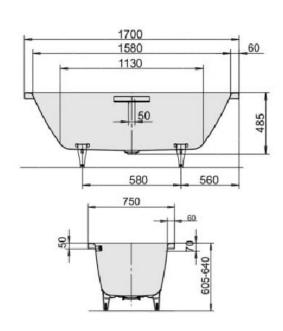

Dimensions: 1700mm L x 750mm W x 485mm D

Colour: White

Options: Also available with white enamel multifiller, support feet, Soundwave audio system and hydrotherapy spa system

Material: Kaldewei steel enamel 3.5mm