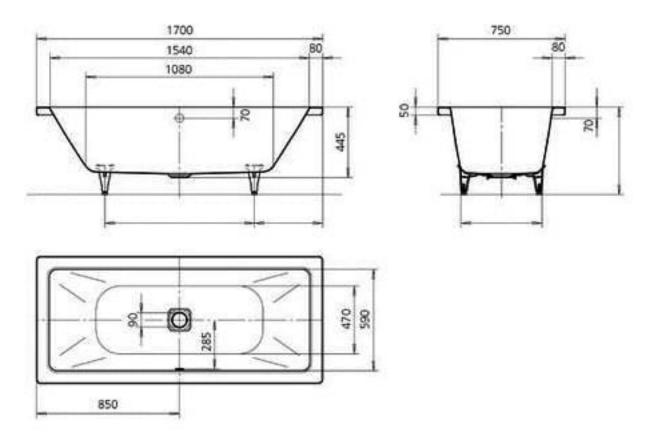

Dimensions: 1700mm L x 750mm W x 445mm D

Colour: White

Options: Also available with white enamel multifiller, support feet, Soundwave audio system and hydrotherapy spa system

Material: Kaldewei steel enamel 3.5mm

Volume: 122 litres

Weight: 52kg

Waste: Centrally positioned overflow waste. Pop-

up waste and overflow supplied

**Specifications** 