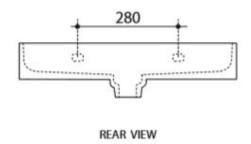

Dimensions: 600mm W x 405mm D x 150mm H

Colour: White (matt white, matt black & gloss black available at extra cost)

Waste: 32mm non-overflow waste (supplied separately).

Tapholes: 0, 1 or 3 tapholes.

Installation: Wall bolts included. Not glazed at

rear.