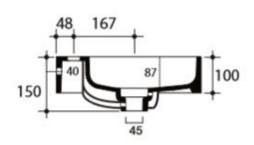

Dimensions: 600mm W x 405mm D x 150mm H

Colour: White (matt white, matt black & gloss black available at extra cost)

Waste: 32mm non-overflow waste (supplied separately).

Tapholes: 0, 1 or 3 tapholes.

Installation: Wall bolts included. Not glazed at

## **Specifications**

FRONT VIEW