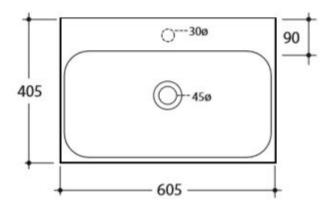

Dimensions: 600mm W x 405mm D x 150mm H

Colour: White (matt white, matt black & gloss black available at extra cost)

Waste: 32mm non-overflow waste (supplied separately).

Tapholes: 0, 1 or 3 tapholes.

Installation: Wall bolts included. Not glazed at

## **Specifications**

FRONT VIEW