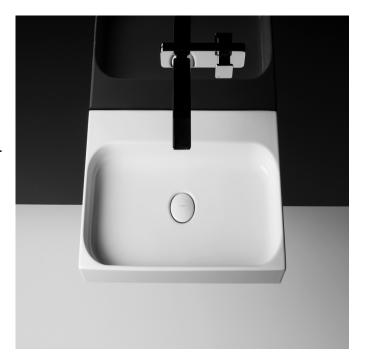

## Unit 60 Wall Basin

Destined to be a new design classic from Studio Bagno the Unit series exemplifies understated sophistication. Available in four convenient widths; 600, 800, 1000 and 1200mm and with the benefit of a compact projection where space is a consideration without sacrificing practicality.

Dimensions: 600mm W x 405mm D x 150mm H

Colour: White (matt white, matt black & gloss black available at extra cost)

Waste: 32mm non-overflow waste (supplied separately).

Tapholes: 0, 1 or 3 tapholes.

Installation: Wall bolts included. Not glazed at