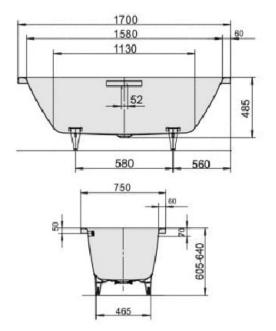

Dimensions: 1700mm L x 750mm W x 485mm D

Colour: White

Options: Also available with white enamel multifiller, support feet, Soundwave audio system and hydrotherapy spa system

Material: Kaldewei steel enamel 3.5mm

Weight: 49kg

Waste: Centrally positioned overflow waste. Integrated white enamel overflow and waste

Warranty: 30 year guarantee **Specifications** 