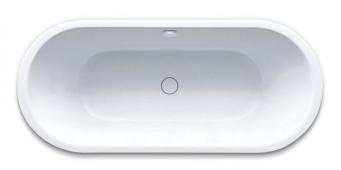

## Centro Duo Oval 1700 x 750

Only the Centro range by Kaldewei offers the increased depth of 485mm for the most luxurious bathing experience. Puristic simplicity and unpretentious elegance are what distinguish these bathtubs. Classic oval model.

Weight: 49kg

Waste: Centrally positioned overflow waste. Integrated white enamel overflow and waste

Warranty: 30 year guarantee **Specifications** 