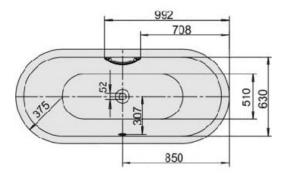

Dimensions: 1700mm L x 750mm W x 485mm D

Colour: White

Options: Also available with white enamel multifiller, support feet, Soundwave audio system and hydrotherapy spa system

Material: Kaldewei steel enamel 3.5mm

Weight: 49kg

Waste: Centrally positioned overflow waste. Integrated white enamel overflow and waste

Warranty: 30 year guarantee **Specifications** 