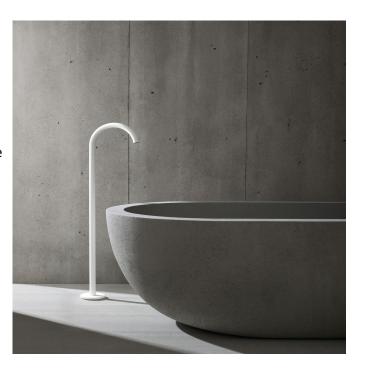

## **Vola 090FM Floor Spout**

Originally designed by Arne Jacobsen in the 1960's this iconic range has stayed contemporary ever since and is renowned the world over. Made in Denmark, it has been specified in many of the world's most amazing commercial and residential fit-outs. Vola tapware is available in a number of configurations and special finishes including a range of bright colours. Owning Vola is owning a piece of design history.

Features: Swivel spout for floor mounting.

Finish: Available in all Vola finishes.

Options: Available in heights of 700, 800, 900, 1000mm.

2000111111

For more info on this product, please visit the <u>Vola website</u>.