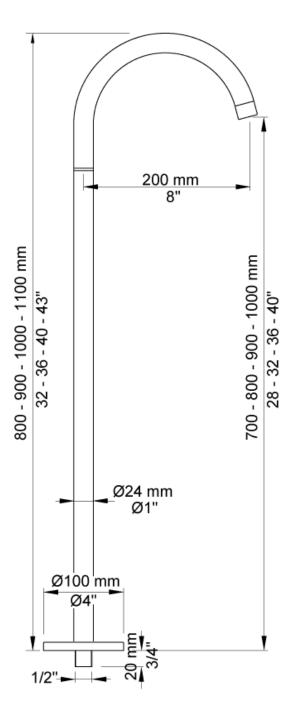

Features: Swivel spout for floor mounting.

Finish: Available in all Vola finishes.

Options: Available in heights of 700, 800, 900, 1000mm.

2000111111

For more info on this product, please visit the <u>Vola website</u>.

## **Specifications**