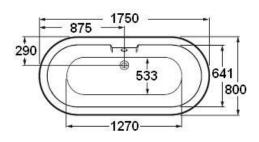

## Cheshire Bath 1750 x 800

The timeless classic – a deep Victorian double ended roll top bath of generous proportions featuring a range of fabulous Ball & Claw feet options.

Dimensions: 1750mm L x 800mm W x 660mm H

x 487mm D

Colour: White

Options: Feet are available in White Quarrycast®, White Metal, Polished Chrome, Polished Brass, Polished Nickel or Brushed Nickel finishes.

Material: Made from QUARRYCAST® One piece casting of rare volcanic limestone and resin. Harder and more durable than acrylic. Easy clean high gloss finish. Exterior and feet can be painted.

Volume: 276 litres to overflow

Weight: 57kg

Waste: 40mm

Warranty: 25 year guarantee

**Specifications** 

413

600-

108