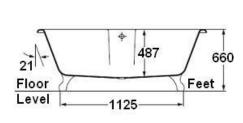

## Cheshire Bath 1750 x 800

The timeless classic – a deep Victorian double ended roll top bath of generous proportions featuring a range of fabulous Ball & Claw feet options.

Dimensions: 1750mm L x 800mm W x 660mm H

x 487mm D

Colour: White

Options: Feet are available in White Quarrycast®, White Metal, Polished Chrome, Polished Brass, Polished Nickel or Brushed Nickel finishes.

Material: Made from QUARRYCAST® One piece casting of rare volcanic limestone and resin. Harder and more durable than acrylic. Easy clean high gloss finish. Exterior and feet can be painted.

Volume: 276 litres to overflow

Weight: 57kg

Waste: 40mm

Warranty: 25 year guarantee

**Specifications** 

413

600-

108