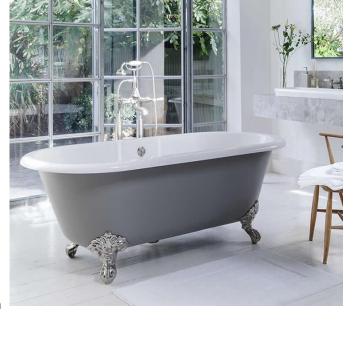

## Cheshire Bath 1750 x 800

The timeless classic – a deep Victorian double ended roll top bath of generous proportions featuring a range of fabulous Ball & Claw feet options.

Dimensions: 1750mm L x 800mm W x 660mm H

x 487mm D

Colour: White

Options: Feet are available in White Quarrycast®, White Metal, Polished Chrome, Polished Brass, Polished Nickel or Brushed Nickel finishes.

Material: Made from QUARRYCAST® One piece casting of rare volcanic limestone and resin. Harder and more durable than acrylic. Easy clean high gloss finish. Exterior and feet can be painted.