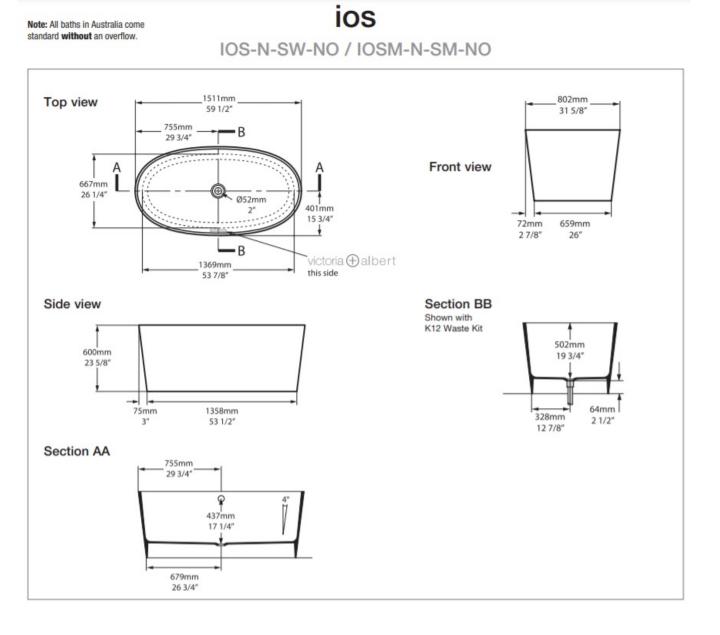

## los Bath 1500 x 800

los is aimed at the latest city apartments and ensuites where space is at a premium. Ultra contemporary dual ended bath. Supplied complete with integral plinth.

Dimensions: 1500mm L x 800mm W x 600mm H x 518mm D

Colour: White

Material: QUARRYCAST® One piece casting of rare volcanic limestone and resin. Harder and more durable than acrylic. Easy clean high gloss finish. Exterior can be painted.

Volume: 390 litres

Weight: 68kg

Waste: 40mm

Warranty: 25 year guarantee

Installation: Refer to installation instructions supplied with bath for additional information. **Specifications** 

sales@candana.com.au