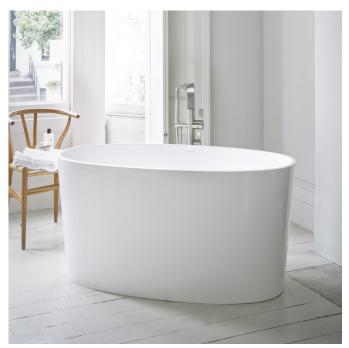

## los Bath 1500 x 800

los is aimed at the latest city apartments and ensuites where space is at a premium. Ultra contemporary dual ended bath. Supplied complete with integral plinth.

Dimensions: 1500mm L x 800mm W x 600mm H x 518mm D

Colour: White

Material: QUARRYCAST® One piece casting of rare volcanic limestone and resin. Harder and more durable than acrylic. Easy clean high gloss finish. Exterior can be painted.

Volume: 390 litres