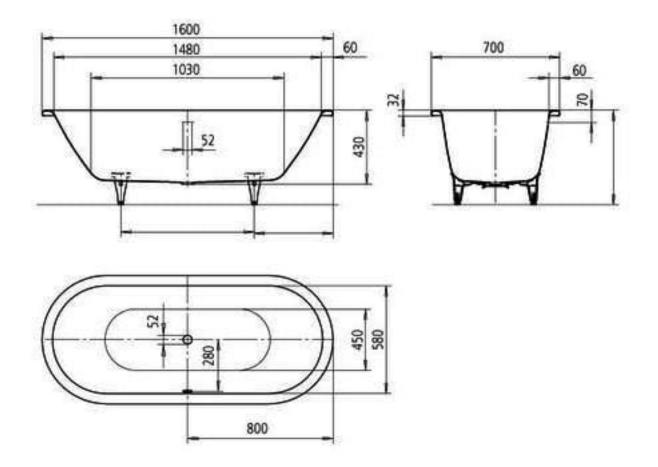

Dimensions: 1600mm L x 700mm W x 430mm D

Colours: Alpine White

Options: Available with overflow in chrome (-06), white (-06W) Matt black (-06MB) OR Multifiller in chrome (-A6), white (-A6W) and Matt black (-A6MB)

Material: Kaldewei steel enamel 3.5mm, Resilient polyurethane panelling – recyclable

Waste: Centrally positioned waste. Pop-up waste and overflow supplied. **Specifications** 