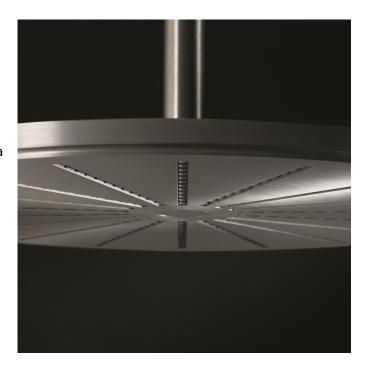

## **Vola 060A Ceiling Shower**

Originally designed by Arne Jacobsen in the 1960's this iconic tapware range has stayed contemporary ever since and is renowned the world over. Made in Denmark, it has been specified in many of the world's most amazing commercial and residential fit-outs. Owning Vola is owning a piece of design history.

Features: Head shower, ceiling mounted. 60mm cover flange included.

Finish: Available in all Vola finishes.

WELS: 3 STAR Rated. 9 L/min. Registration number S10837

For more info on this product, please visit the <u>Vola website</u>.