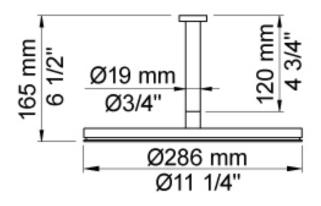

Features: Head shower, ceiling mounted. 60mm cover flange included.

Finish: Available in all Vola finishes.

WELS: 3 STAR Rated. 9 L/min. Registration number S10837

For more info on this product, please visit the <u>Vola website</u>.

## **Specifications**