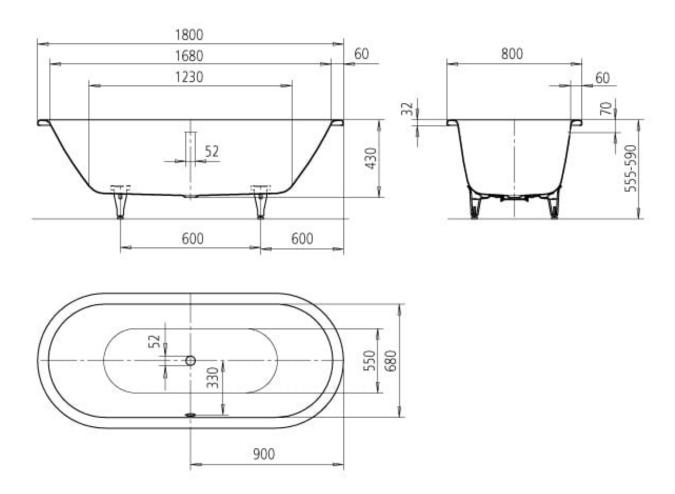

Dimensions: 1800mm L x 800mm W x 430mm D

Colours: Alpine White, Matt White & Matt Black. Panelling available in Matt White, Gloss Black and Gloss White.

Options: Available with overflow in chrome (-06), white (-06W) Matt black (-06MB) OR Multifiller in chrome (-A6), white (-A6W) and Matt black (-A6MB)