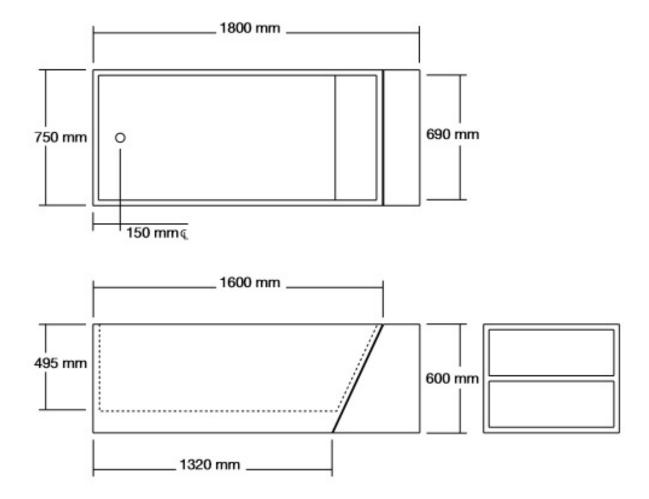

Dimensions: 1600mm L x 750mm W x 600mm H x 495m D (1800mm x 750mm x 600mm with Timber storage end)

Colour: White

Material: Solid Surface

Waste: White solid surface pop-up plug and waste with overflow supplied with bath.

Installation: Instructions supplied with bath for additional information.

Options: Available with freestanding storage

shelf in American oak. **Specifications** 