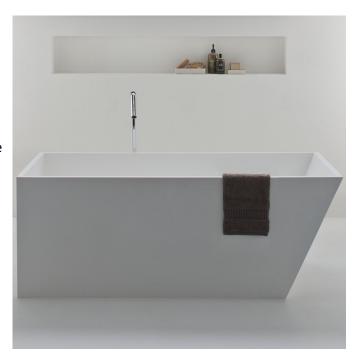

## **Latis Bath**

The Latis 1600 bath by Omvivo is a beautiful freestanding bath created from solid surface. It's luxuriously deep yet compact to complement both modern and traditional bathrooms. The Latis 1600 bath was designed to partner the Latis trestle and basins to make a complete suite of luxury pieces for the bathroom. The bath and trestle vanity both have clean angled lines that contrast and complement the sculptural form of the basins. The bath is supplied with a white solid surface pop up plug and waste and has an overflow.