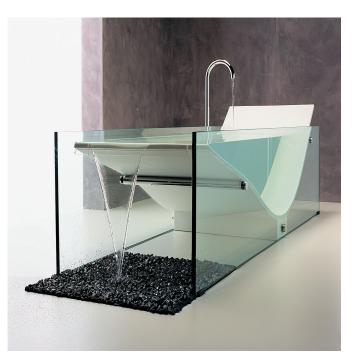

## Le Cob Bath

The signature Le cob bath by Omvivo is an extremely luxurious piece for the bathroom and creates no only a unique bathing experience but a unique statement piece for your contemporary bathroom.

The soothing cascade overflow is naturally therapeutic, reminiscent of a river, as the water falls onto the pebbles below. Created from solid surface and glass, the Le cob bath is supplied with a waste, overflow drain tray and pebbles.

Dimensions: 2200mm L x 705mm W x 635mm H

Colour: White solid surface base, clear glass sides and charcoal pebbles.

Waste: Supplied complete with concealed pop up waste, overflow tray and charcoal pebbles. **Specifications** 