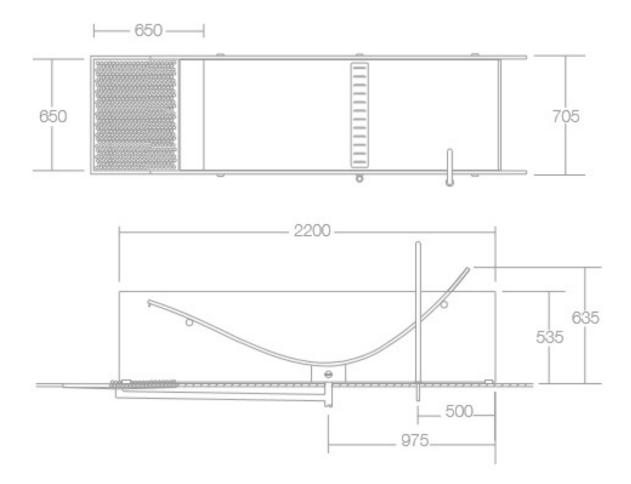

Dimensions: 2200mm L x 705mm W x 635mm H

Colour: White solid surface base, clear glass sides and charcoal pebbles.

Waste: Supplied complete with concealed pop up waste, overflow tray and charcoal pebbles. **Specifications** 