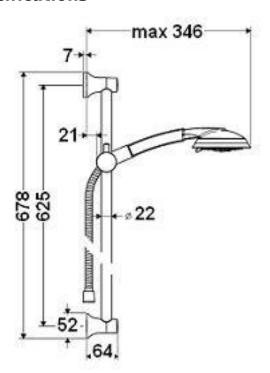

Rediscover water as a source of relaxation in a soothing, warm rain shower or with an invigorating whirl-air massage.

Features: Classic 100 Handshower, Quickclean, 160mm Hose, 650mm Rail, Soap Dish

Finish: Chrome, Brushed Nickel

Spray Patterns: RainAIR, WhirlAIR, Balance AIR

WELS: 3 STAR Rated. 9 L/min. Registration

number S04558 **Specifications** 