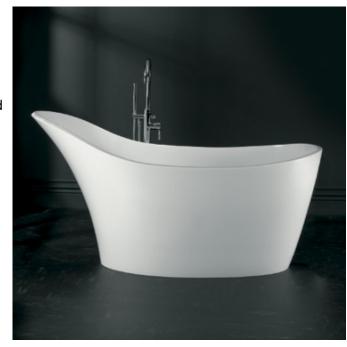

## Amalfi Bath 1640 x 800

Softly contoured sides descend gracefully to the floor uncluttered by waste pipe work and an extended backrest provides full head support; essential for those long luxurious soaks. Supplied with integral plinth.