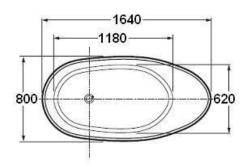

## Amalfi Bath 1640 x 800

Softly contoured sides descend gracefully to the floor uncluttered by waste pipe work and an extended backrest provides full head support; essential for those long luxurious soaks. Supplied with integral plinth.

Dimensions: 1640mm L x 800mm W x

625-850mm H x 500mm D

Colour: White

Material: QUARRYCAST®. One piece casting of rare volcanic limestone and resin. Harder and more durable than acrylic. Easy clean high gloss