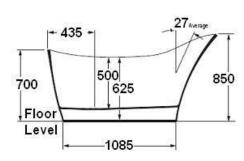

Dimensions: 1640mm L x 800mm W x

625-850mm H x 500mm D

Colour: White

Material: QUARRYCAST®. One piece casting of rare volcanic limestone and resin. Harder and more durable than acrylic. Easy clean high gloss

finish. Exterior can be painted.

Volume: 240 litres Weight: 68kg Waste: 40mm

Warranty: 25 year guarantee

Installation: Instructions supplied with bath for

additional information.