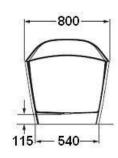

Dimensions: 1640mm L x 800mm W x

625-850mm H x 500mm D

Colour: White

Material: QUARRYCAST®. One piece casting of rare volcanic limestone and resin. Harder and more durable than acrylic. Easy clean high gloss