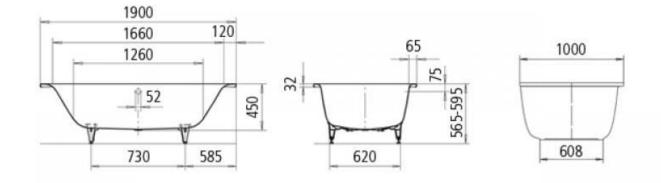

OVAL freestanding bath with enamelled overflow, made from KALDEWEI Steel Enamel. Made in Germany with a 30 year guarantee.

Dimensions: 1900mm L x 1000mm W x 450mm D

Colour: Alpine White + 12 other Kaldewei finishes (see colour chart via <u>Bathe</u>), panel colours: Alpine White, Matt White, Gloss Black, Matt Black 100

Options: Also available with white enamel multifiller and height adjustable leg system

Material: Kaldewei steel enamel 3.5mm, Surround panel in matching bath colour made from resilient polyurethane panelling – recyclable

Waste: Centrally positioned waste. White enamel pop-up waste and overflow supplied **Specifications** 