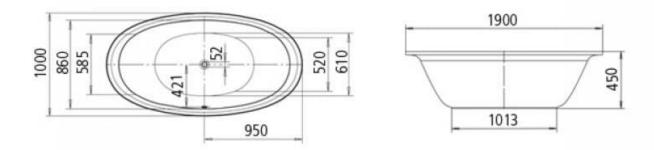

OVAL freestanding bath with enamelled overflow, made from KALDEWEI Steel Enamel. Made in Germany with a 30 year guarantee.

Dimensions: 1900mm L x 1000mm W x 450mm D

Colour: Alpine White + 12 other Kaldewei finishes (see colour chart via <u>Bathe</u>), panel colours: Alpine White, Matt White, Gloss Black, Matt Black 100

Options: Also available with white enamel multifiller and height adjustable leg system

Material: Kaldewei steel enamel 3.5mm, Surround panel in matching bath colour made from resilient polyurethane panelling – recyclable

Waste: Centrally positioned waste. White enamel pop-up waste and overflow supplied **Specifications** 