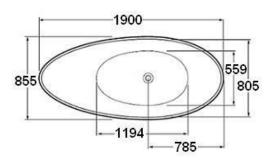

## Napoli Bath 1900 x 855

Napoli minimalist contemporary bath. Ultra contemporary freestanding design. Supplied complete with integral plinth.

Dimensions: 1900mm L x 855mm W x 495mm H

x 475mm D

Finish: White