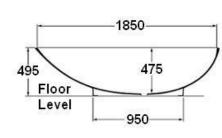

## Napoli Bath 1900 x 855

Napoli minimalist contemporary bath. Ultra contemporary freestanding design. Supplied complete with integral plinth.

Dimensions: 1900mm L x 855mm W x 495mm H

x 475mm D

Finish: White