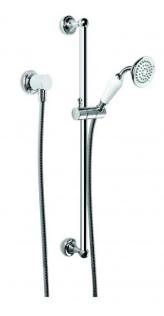

## Neu England Handshower on Rail

Full of character, and wonderfully evocative. Indulge the senses with shapes that generate the warm feeling of home. Under the timeless clean styling, the latest technology is found. A design that borrows from earlier times yet is certified to the latest water saving WELS standards.

Features: Single spray function handpiece with white porcelain handle. Includes handpiece, rail, 1500mm hose and wall union.

Finish: Available in all Brodware finishes.

Installation: 1/2" BSP thread female fitting (requires male fitting in wall).