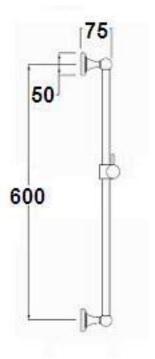

Features: Single spray function handpiece with white porcelain handle. Includes handpiece, rail, 1500mm hose and wall union.

Finish: Available in all Brodware finishes.

Installation: 1/2" BSP thread female fitting (requires male fitting in wall).