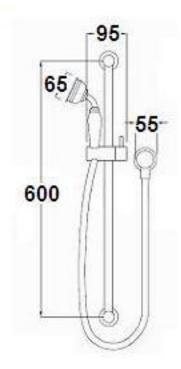

Features: Single spray function handpiece with white porcelain handle. Includes handpiece, rail, 1500mm hose and wall union.

Finish: Available in all Brodware finishes.

Installation: 1/2" BSP thread female fitting (requires male fitting in wall).