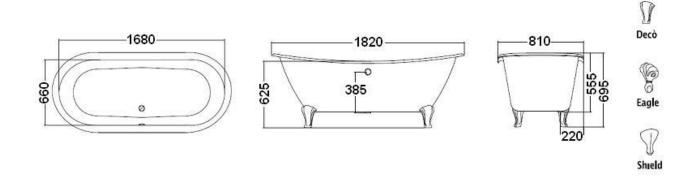

## Admiral Bath 1820 x 810

The Amiata, designed by Menghello Paolelli Associati provides elegant proportions with organic curves. Amiata works perfectly in both traditional and modern spaces.

Dimensions: 1645mm L x 800mm W x 611mm H x 566mm D