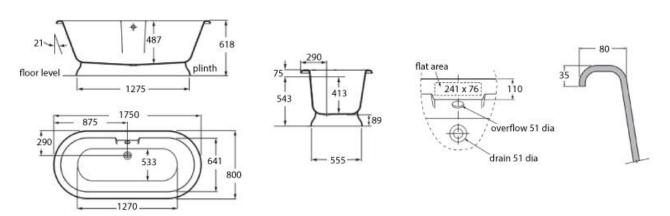

## York Bath 1750 x 800

Featuring a deep, double ended bathing well, the York freestanding bath is easy to live with thanks to an elegant pedestal base hiding all the waste plumbing.

Dimensions: 1750mm L x 800mm W x 618mm H x 487mm D

Colour: White

Material: QUARRYCAST®. One piece casting of rare volcanic limestone and resin. Harder and more durable than acrylic. Easy clean high gloss finish. Exterior can be painted.

Volume: 273litres

Weight: 70kg

Waste: 40mm

Warranty: 25 year guarantee Installation: Refer to installation instructions supplied with bath for additional information.